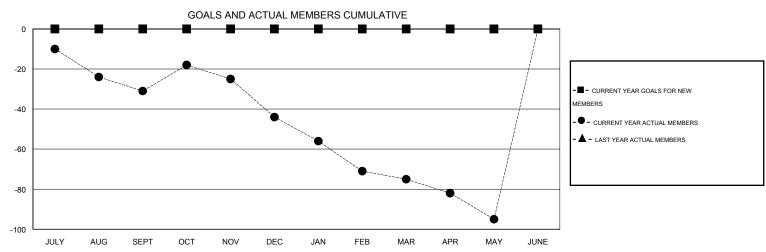

## MONTHLY MEMBERSHIP PROGRESS REPORT

District 17 N

Results as of: 5/31/2015

GMT: OPEN LOCATION KANSAS

|               |                  | Clubs             |                  |                  | Members               |                    |                                     |                    |                  |
|---------------|------------------|-------------------|------------------|------------------|-----------------------|--------------------|-------------------------------------|--------------------|------------------|
|               | RESUI            | LTS FOR 2014-2015 |                  |                  | RESULTS FOR 2014-2015 |                    |                                     |                    |                  |
| QUARTER       | NEW CLUB<br>GOAL | NEW CLUBS         | DROPPED<br>CLUBS | NET<br>GAIN/LOSS | QUARTER               | NEW MEMBER<br>GOAL | CHARTER AND<br>NEW MEMBERS<br>ADDED | DROPPED<br>MEMBERS | NET<br>GAIN/LOSS |
| JULY/AUG/SEPT | 0                | 0                 | 0                | 0                | JULY/AUG/SEPT         | 0                  | 32                                  | 63                 | -31              |
| OCT/NOV/DEC   | 0                | 0                 | 0                | 0                | OCT/NOV/DEC           | 0                  | 43                                  | 56                 | -13              |
| JAN/FEB/MAR   | 0                | 0                 | 1                | -1               | JAN/FEB/MAR           | 0                  | 36                                  | 67                 | -31              |
| APR/MAY/JUNE  | 0                | 0                 | 0                | 0                | APR/MAY/JUNE          | 0                  | 38                                  | 58                 | -20              |